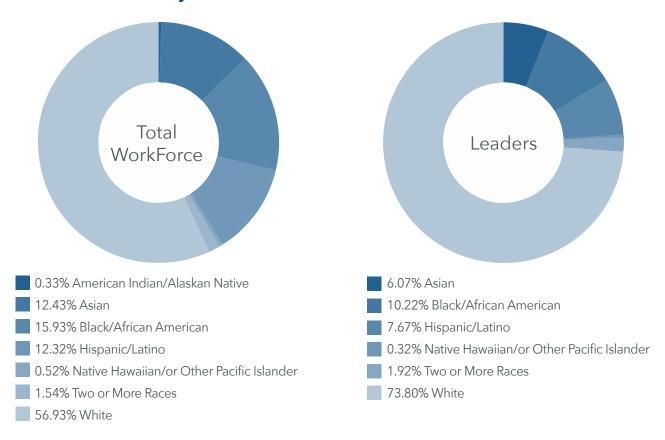

## By the Numbers

As a company, we are in the beginning stages of evaluating DEI through our numbers. For 2020, we took a comprehensive approach using our own internal data to analyze our approximate 4,820 employees. Our 2020 data below reflects our organization as a whole and by individual hospitals. While this represents where we are today, we aren't satisfied with these numbers and will be focused on our commitments and initiatives to make our workforce more diverse and reflective of the communities in which we operate.

## Gender at Vibra Healthcare-Overall



## Race and Ethnicity at Vibra Healthcare - Overall