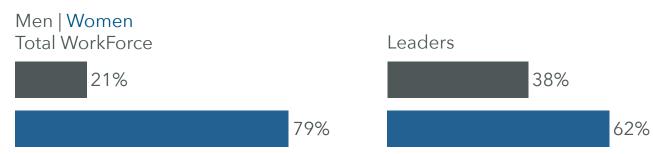

## By the Numbers

As a company, we are in the beginning stages of evaluating DEI through our numbers. For 2020, we took a comprehensive approach using our own internal data to analyze our approximate 4,820 employees. Our 2020 data below reflects our organization as a whole and by individual hospitals. While this represents where we are today, we aren't satisfied with these numbers and will be focused on our commitments and initiatives to make our workforce more diverse and reflective of the communities in which we operate.

## Gender at Vibra Healthcare-Overall



## Race and Ethnicity at Vibra Healthcare - Overall